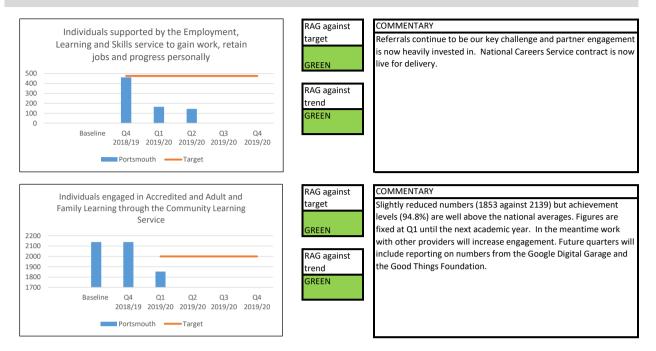

# Priority- Encourage regeneration built around our city's thriving culture, making Portsmouth a great place to live, work and visit